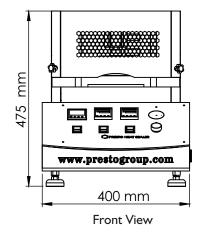

### **Highlights:**

| T emperature Controller | PID                                                                                                                |
|-------------------------|--------------------------------------------------------------------------------------------------------------------|
| Timer                   | Digital Preset type                                                                                                |
| Heat Source             | Cartridge Heaters                                                                                                  |
| Seal Pattern            | Straight line, Plain & Diamond Knurling (select any one pattern)                                                   |
| T est Performed         | Heat Seal                                                                                                          |
| Material                | Mild Steel                                                                                                         |
| Finish                  | Powder coated Havel Gray & Blue combination finish and bright chrome / zinc plating for corrosion resistant finish |
| Dimensions              | 625x300x510mm                                                                                                      |