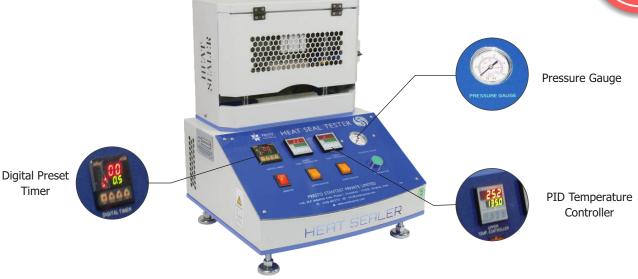

#### Model no.: PLHS-22 Prima

**Heat Sealer** is a consistent tool used to perform sealing on flexible packaging products and other thermoplastic materials using pressure and heat by maintaining high temperatures. PRESTO Heat Sealer is manufactured under various Test Standards such as ASTM F 2029.

- Microprocessor based display for accurate test results
- Highly accurate test results under pneumatic pressure control.
- Single Push button operation after setting PID temperature and time
- Strong heating jaws for performing tests
- No slippage in case specimen is placed uniformly without any loops.
- Bright LED display for temperature and timer
- PID temperature controller for highest level of controls and repeatability
- Digital Preset timer
- EN 31 hard and temper sealing jaw material
- Guide rod mechanism for efficient control of sealing
- Independent adjustment of temperature for upper & lower jaws

#### **Key Specifications:**

| Equipment Range                   | Ambient to 350°C                                       |
|-----------------------------------|--------------------------------------------------------|
| Sealing Temperature Working range | Ambient to 230°C                                       |
| Accuracy                          | ± 1°C                                                  |
| Least Count/Resolution            | 0.1°C                                                  |
| Power                             | 220V , Single phase, 50 Hz                             |
| Sealing size * *                  | <ul><li>150x15 mm or</li><li>300x15 mm</li></ul>       |
| Temperature Controller            | 4 digit PID                                            |
| Dwell Heat Seal time              | 0.1 – 99.9 sec                                         |
| Timer                             | 4 Digit Digital                                        |
| Heat Sensor                       | Pt-100, Platinum Resistance Temperature Detector (RTD) |
| Sealing Pressure                  | 2 - 6 Bar                                              |

### **Highlights:**

| T emperature Controller | PID                                                                                                                |
|-------------------------|--------------------------------------------------------------------------------------------------------------------|
| Timer                   | Digital Preset type                                                                                                |
| Heat Source             | Cartridge Heaters                                                                                                  |
| Seal Pattern            | Straight line, Plain & Diamond Knurling (select any one pattern)                                                   |
| T est Performed         | Heat Seal                                                                                                          |
| Material                | Mild Steel                                                                                                         |
| Finish                  | Powder coated Havel Gray & Blue combination finish and bright chrome / zinc plating for corrosion resistant finish |
| Dimensions              | 625x300x510mm                                                                                                      |