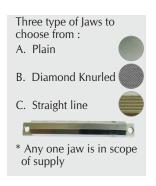

### **Highlights:**

| T emperature Controller | PID                                                                                                                |
|-------------------------|--------------------------------------------------------------------------------------------------------------------|
| Timer                   | Digital Preset type                                                                                                |
| Heat Source             | Cartridge Heaters                                                                                                  |
| Seal Pattern            | Straight line, Plain & Diamond Knurling (select any one pattern)                                                   |
| T est Performed         | Heat Seal                                                                                                          |
| Material                | Mild Steel                                                                                                         |
| Finish                  | Powder coated Havel Gray & Blue combination finish and bright chrome / zinc plating for corrosion resistant finish |
| Dimensions              | 625x300x510mm                                                                                                      |